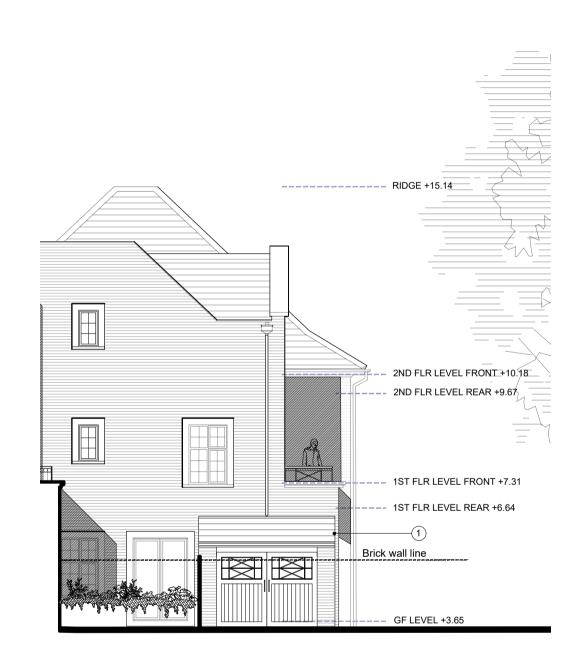

## The Cricketers as approved

North-East Elevation

Part North-East Elevation

|     | REVISIONS DO NOT SCALE |                                                                                                    |         |  |  |  |  |
|-----|------------------------|----------------------------------------------------------------------------------------------------|---------|--|--|--|--|
| REV | DATE                   | NOTES                                                                                              | INITIAI |  |  |  |  |
| A   | July                   | Revised planting to forecourt                                                                      | KER     |  |  |  |  |
|     |                        | Revised key and additional notes                                                                   |         |  |  |  |  |
|     |                        | Minor amendments including door to south-east<br>elevation and angle of roof to extension at front |         |  |  |  |  |
| В   | Sep                    | Revised planting to forecourt                                                                      | KER     |  |  |  |  |
|     |                        | Revised key and additional notes                                                                   |         |  |  |  |  |
|     |                        | Minor amendments including door to south-east<br>elevation and angle of roof to extension at front |         |  |  |  |  |
| С   | Sep                    | Terrace added to North-East Elevation and Section A Relocation of bin and bike store.              | KER     |  |  |  |  |
| D   | 10.11.20               | North-east elevation and Section A revised to include larger private amenity to flats 7, 8 and 9.  | NG      |  |  |  |  |
| E   | Jan 2021               | Section A revised to include new location for front door<br>and window to flat 1.                  | KR      |  |  |  |  |
| F   | Feb 2021               | Section A revised: replaced door and window to flat 1 with double doors onto terrace.              | KR      |  |  |  |  |
| G   | May 2021               | Amended front forecourt to include low-level bollards<br>and pedestrian deterrent paving.          | KR      |  |  |  |  |
|     |                        |                                                                                                    |         |  |  |  |  |
|     |                        |                                                                                                    |         |  |  |  |  |
|     |                        |                                                                                                    |         |  |  |  |  |
|     |                        |                                                                                                    |         |  |  |  |  |
|     |                        |                                                                                                    |         |  |  |  |  |
|     |                        |                                                                                                    |         |  |  |  |  |
|     |                        |                                                                                                    |         |  |  |  |  |
|     |                        |                                                                                                    |         |  |  |  |  |
|     |                        |                                                                                                    |         |  |  |  |  |
|     |                        |                                                                                                    |         |  |  |  |  |
|     |                        |                                                                                                    |         |  |  |  |  |
|     |                        |                                                                                                    |         |  |  |  |  |
|     |                        |                                                                                                    |         |  |  |  |  |
|     |                        |                                                                                                    |         |  |  |  |  |
|     |                        |                                                                                                    |         |  |  |  |  |
|     |                        |                                                                                                    |         |  |  |  |  |
|     |                        |                                                                                                    |         |  |  |  |  |
|     |                        |                                                                                                    |         |  |  |  |  |
|     |                        |                                                                                                    |         |  |  |  |  |
|     |                        |                                                                                                    |         |  |  |  |  |
|     |                        |                                                                                                    |         |  |  |  |  |
|     |                        |                                                                                                    |         |  |  |  |  |
|     |                        |                                                                                                    |         |  |  |  |  |

## Key

| 1    | Red/brown brick to match existing                     |  |  |  |  |  |  |
|------|-------------------------------------------------------|--|--|--|--|--|--|
| 2    | Slate tiles                                           |  |  |  |  |  |  |
| 2A)  | New slate tiles                                       |  |  |  |  |  |  |
| 3    | Steel balustrade                                      |  |  |  |  |  |  |
| 4    | Lead dormer                                           |  |  |  |  |  |  |
| 5    | Wooden bin store                                      |  |  |  |  |  |  |
| 6    | Stone surrounds to match existing                     |  |  |  |  |  |  |
| (7)  | Stone surrounds to match existing                     |  |  |  |  |  |  |
| 8    | Planters                                              |  |  |  |  |  |  |
| 9    | 1.5m high close boarded timber fence                  |  |  |  |  |  |  |
| (10) | Mimic original fire doors                             |  |  |  |  |  |  |
| (11) | Stone coping to match red sandstone/terracotta colour |  |  |  |  |  |  |
| C    | ) 1m 2m 3m 4m 5m                                      |  |  |  |  |  |  |
|      |                                                       |  |  |  |  |  |  |
|      |                                                       |  |  |  |  |  |  |
|      |                                                       |  |  |  |  |  |  |
|      |                                                       |  |  |  |  |  |  |
| _    | RIDGE +15 14                                          |  |  |  |  |  |  |