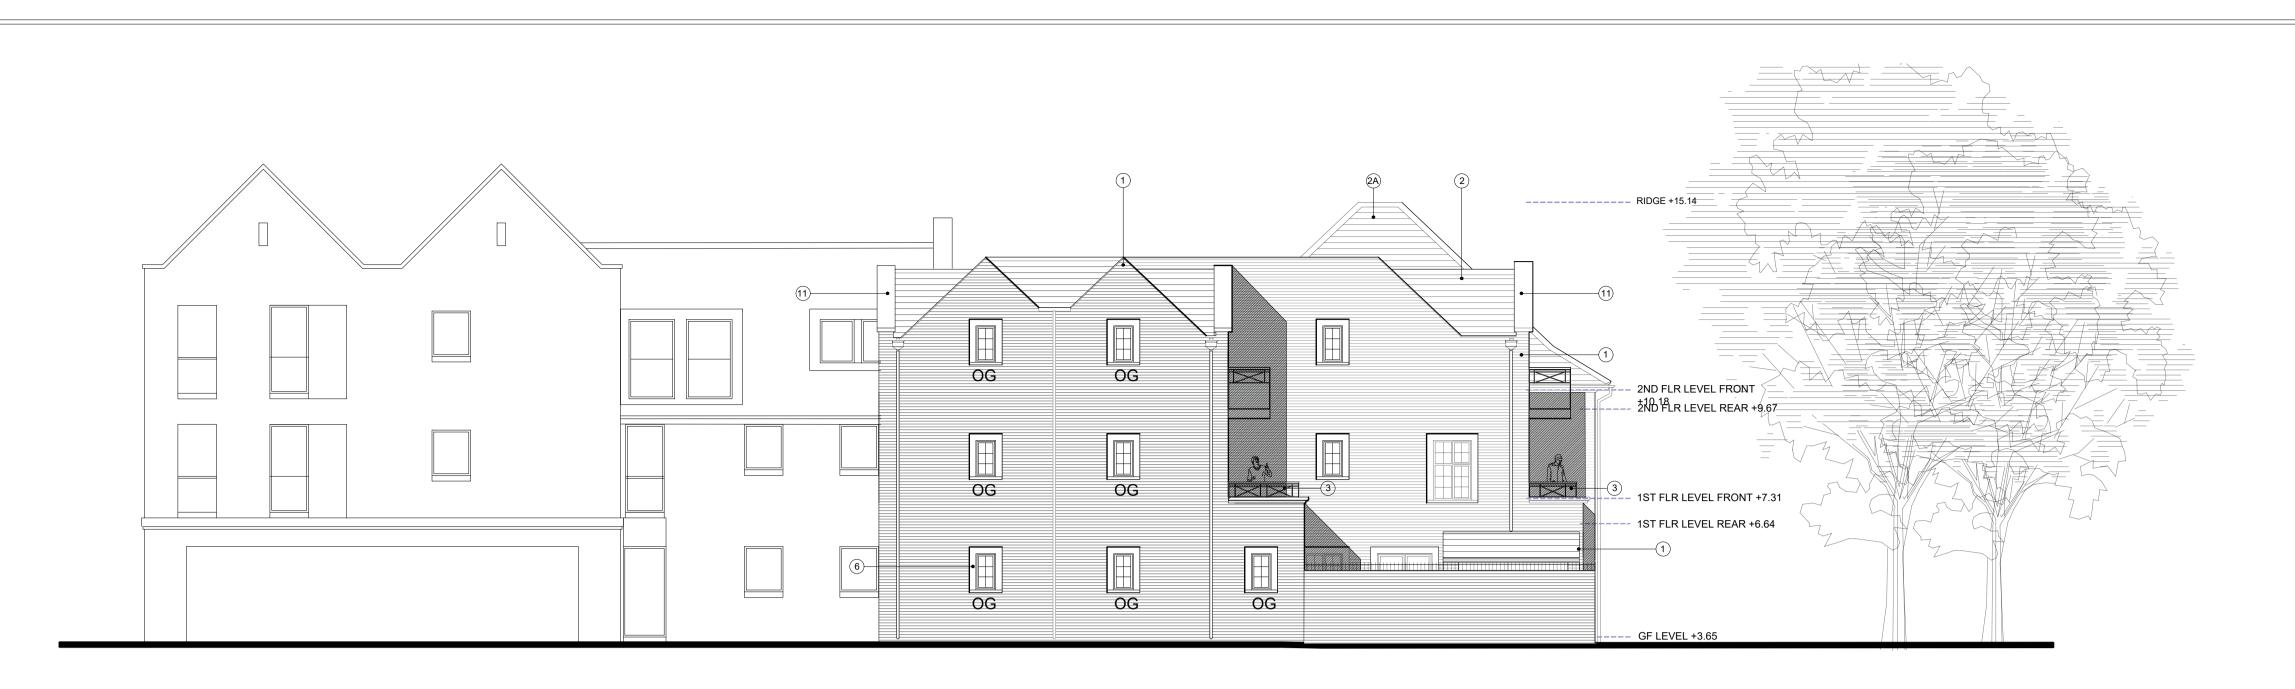

## The Cricketers as approved

North-East Elevation

Part North-East Elevation

|     | REVISIONS DO NOT SCALE |                                                                                                    |         |  |  |  |  |
|-----|------------------------|----------------------------------------------------------------------------------------------------|---------|--|--|--|--|
| REV | DATE                   | NOTES                                                                                              | INITIAI |  |  |  |  |
| A   | July                   | Revised planting to forecourt                                                                      | KER     |  |  |  |  |
|     |                        | Revised key and additional notes                                                                   |         |  |  |  |  |
|     |                        | Minor amendments including door to south-east<br>elevation and angle of roof to extension at front |         |  |  |  |  |
| В   | Sep                    | Revised planting to forecourt                                                                      | KER     |  |  |  |  |
|     |                        | Revised key and additional notes                                                                   |         |  |  |  |  |
|     |                        | Minor amendments including door to south-east<br>elevation and angle of roof to extension at front |         |  |  |  |  |
| С   | Sep                    | Terrace added to North-East Elevation and Section A Relocation of bin and bike store.              | KER     |  |  |  |  |
| D   | 10.11.20               | North-east elevation and Section A revised to include larger private amenity to flats 7, 8 and 9.  | NG      |  |  |  |  |
| E   | Jan 2021               | Section A revised to include new location for front door<br>and window to flat 1.                  | KR      |  |  |  |  |
| F   | Feb 2021               | Section A revised: replaced door and window to flat 1 with double doors onto terrace.              | KR      |  |  |  |  |
| G   | May 2021               | Amended front forecourt to include low-level bollards<br>and pedestrian deterrent paving.          | KR      |  |  |  |  |
|     |                        |                                                                                                    |         |  |  |  |  |
|     |                        |                                                                                                    |         |  |  |  |  |
|     |                        |                                                                                                    |         |  |  |  |  |
|     |                        |                                                                                                    |         |  |  |  |  |
|     |                        |                                                                                                    |         |  |  |  |  |
|     |                        |                                                                                                    |         |  |  |  |  |
|     |                        |                                                                                                    |         |  |  |  |  |
|     |                        |                                                                                                    |         |  |  |  |  |
|     |                        |                                                                                                    |         |  |  |  |  |
|     |                        |                                                                                                    |         |  |  |  |  |
|     |                        |                                                                                                    |         |  |  |  |  |
|     |                        |                                                                                                    |         |  |  |  |  |
|     |                        |                                                                                                    |         |  |  |  |  |
|     |                        |                                                                                                    |         |  |  |  |  |
|     |                        |                                                                                                    |         |  |  |  |  |
|     |                        |                                                                                                    |         |  |  |  |  |
|     |                        |                                                                                                    |         |  |  |  |  |
|     |                        |                                                                                                    |         |  |  |  |  |
|     |                        |                                                                                                    |         |  |  |  |  |
|     |                        |                                                                                                    |         |  |  |  |  |
|     |                        |                                                                                                    |         |  |  |  |  |
|     |                        |                                                                                                    |         |  |  |  |  |
|     |                        |                                                                                                    |         |  |  |  |  |

## Key

| 1    | Red/brown brick to match existing                     |  |  |  |  |  |  |
|------|-------------------------------------------------------|--|--|--|--|--|--|
| 2    | Slate tiles                                           |  |  |  |  |  |  |
| 2A)  | New slate tiles                                       |  |  |  |  |  |  |
| 3    | Steel balustrade                                      |  |  |  |  |  |  |
| 4    | Lead dormer                                           |  |  |  |  |  |  |
| 5    | Wooden bin store                                      |  |  |  |  |  |  |
| 6    | Stone surrounds to match existing                     |  |  |  |  |  |  |
| (7)  | Stone surrounds to match existing                     |  |  |  |  |  |  |
| 8    | Planters                                              |  |  |  |  |  |  |
| 9    | 1.5m high close boarded timber fence                  |  |  |  |  |  |  |
| (10) | Mimic original fire doors                             |  |  |  |  |  |  |
| (11) | Stone coping to match red sandstone/terracotta colour |  |  |  |  |  |  |
| C    | ) 1m 2m 3m 4m 5m                                      |  |  |  |  |  |  |
|      |                                                       |  |  |  |  |  |  |
|      |                                                       |  |  |  |  |  |  |
|      |                                                       |  |  |  |  |  |  |
|      |                                                       |  |  |  |  |  |  |
| _    | RIDGE +15 14                                          |  |  |  |  |  |  |