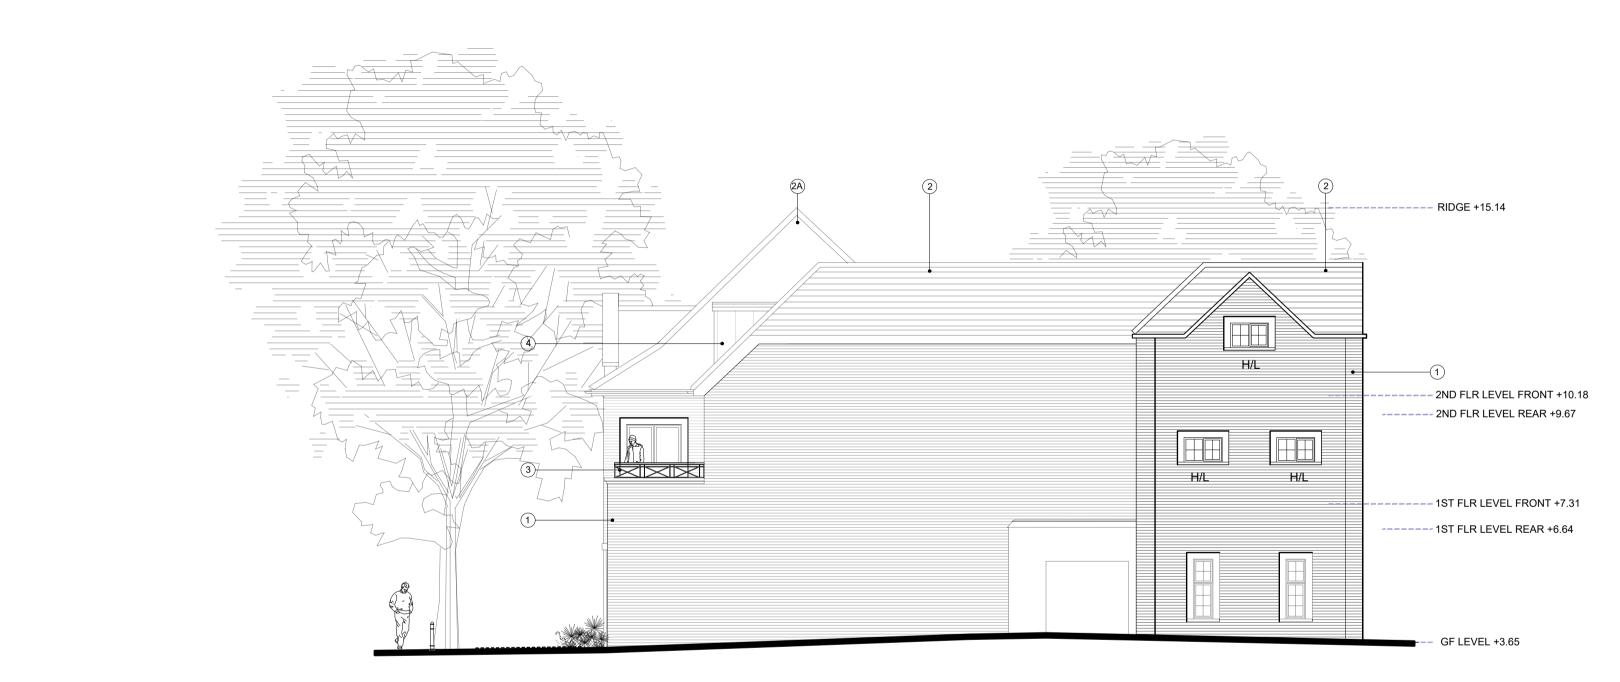

## The Cricketers as approved

North-East Elevation

Part North-East Elevation

|     | REVISIONS DO NOT SCALE |                                                                                                    |         |  |  |  |  |
|-----|------------------------|----------------------------------------------------------------------------------------------------|---------|--|--|--|--|
| REV | DATE                   | NOTES                                                                                              | INITIAI |  |  |  |  |
| A   | July                   | Revised planting to forecourt                                                                      | KER     |  |  |  |  |
|     |                        | Revised key and additional notes                                                                   |         |  |  |  |  |
|     |                        | Minor amendments including door to south-east<br>elevation and angle of roof to extension at front |         |  |  |  |  |
| В   | Sep                    | Revised planting to forecourt                                                                      | KER     |  |  |  |  |
|     |                        | Revised key and additional notes                                                                   |         |  |  |  |  |
|     |                        | Minor amendments including door to south-east<br>elevation and angle of roof to extension at front |         |  |  |  |  |
| С   | Sep                    | Terrace added to North-East Elevation and Section A Relocation of bin and bike store.              | KER     |  |  |  |  |
| D   | 10.11.20               | North-east elevation and Section A revised to include larger private amenity to flats 7, 8 and 9.  | NG      |  |  |  |  |
| E   | Jan 2021               | Section A revised to include new location for front door<br>and window to flat 1.                  | KR      |  |  |  |  |
| F   | Feb 2021               | Section A revised: replaced door and window to flat 1 with double doors onto terrace.              | KR      |  |  |  |  |
| G   | May 2021               | Amended front forecourt to include low-level bollards<br>and pedestrian deterrent paving.          | KR      |  |  |  |  |
|     |                        |                                                                                                    |         |  |  |  |  |
|     |                        |                                                                                                    |         |  |  |  |  |
|     |                        |                                                                                                    |         |  |  |  |  |
|     |                        |                                                                                                    |         |  |  |  |  |
|     |                        |                                                                                                    |         |  |  |  |  |
|     |                        |                                                                                                    |         |  |  |  |  |
|     |                        |                                                                                                    |         |  |  |  |  |
|     |                        |                                                                                                    |         |  |  |  |  |
|     |                        |                                                                                                    |         |  |  |  |  |
|     |                        |                                                                                                    |         |  |  |  |  |
|     |                        |                                                                                                    |         |  |  |  |  |
|     |                        |                                                                                                    |         |  |  |  |  |
|     |                        |                                                                                                    |         |  |  |  |  |
|     |                        |                                                                                                    |         |  |  |  |  |
|     |                        |                                                                                                    |         |  |  |  |  |
|     |                        |                                                                                                    |         |  |  |  |  |
|     |                        |                                                                                                    |         |  |  |  |  |
|     |                        |                                                                                                    |         |  |  |  |  |
|     |                        |                                                                                                    |         |  |  |  |  |
|     |                        |                                                                                                    |         |  |  |  |  |
|     |                        |                                                                                                    |         |  |  |  |  |
|     |                        |                                                                                                    |         |  |  |  |  |
|     |                        |                                                                                                    |         |  |  |  |  |

## Key

| 1    | Red/brown brick to match existing                     |  |  |  |  |  |  |
|------|-------------------------------------------------------|--|--|--|--|--|--|
| 2    | Slate tiles                                           |  |  |  |  |  |  |
| 2A)  | New slate tiles                                       |  |  |  |  |  |  |
| 3    | Steel balustrade                                      |  |  |  |  |  |  |
| 4    | Lead dormer                                           |  |  |  |  |  |  |
| 5    | Wooden bin store                                      |  |  |  |  |  |  |
| 6    | Stone surrounds to match existing                     |  |  |  |  |  |  |
| (7)  | Stone surrounds to match existing                     |  |  |  |  |  |  |
| 8    | Planters                                              |  |  |  |  |  |  |
| 9    | 1.5m high close boarded timber fence                  |  |  |  |  |  |  |
| (10) | Mimic original fire doors                             |  |  |  |  |  |  |
| (11) | Stone coping to match red sandstone/terracotta colour |  |  |  |  |  |  |
| C    | ) 1m 2m 3m 4m 5m                                      |  |  |  |  |  |  |
|      |                                                       |  |  |  |  |  |  |
|      |                                                       |  |  |  |  |  |  |
|      |                                                       |  |  |  |  |  |  |
|      |                                                       |  |  |  |  |  |  |
| _    | RIDGE +15 14                                          |  |  |  |  |  |  |