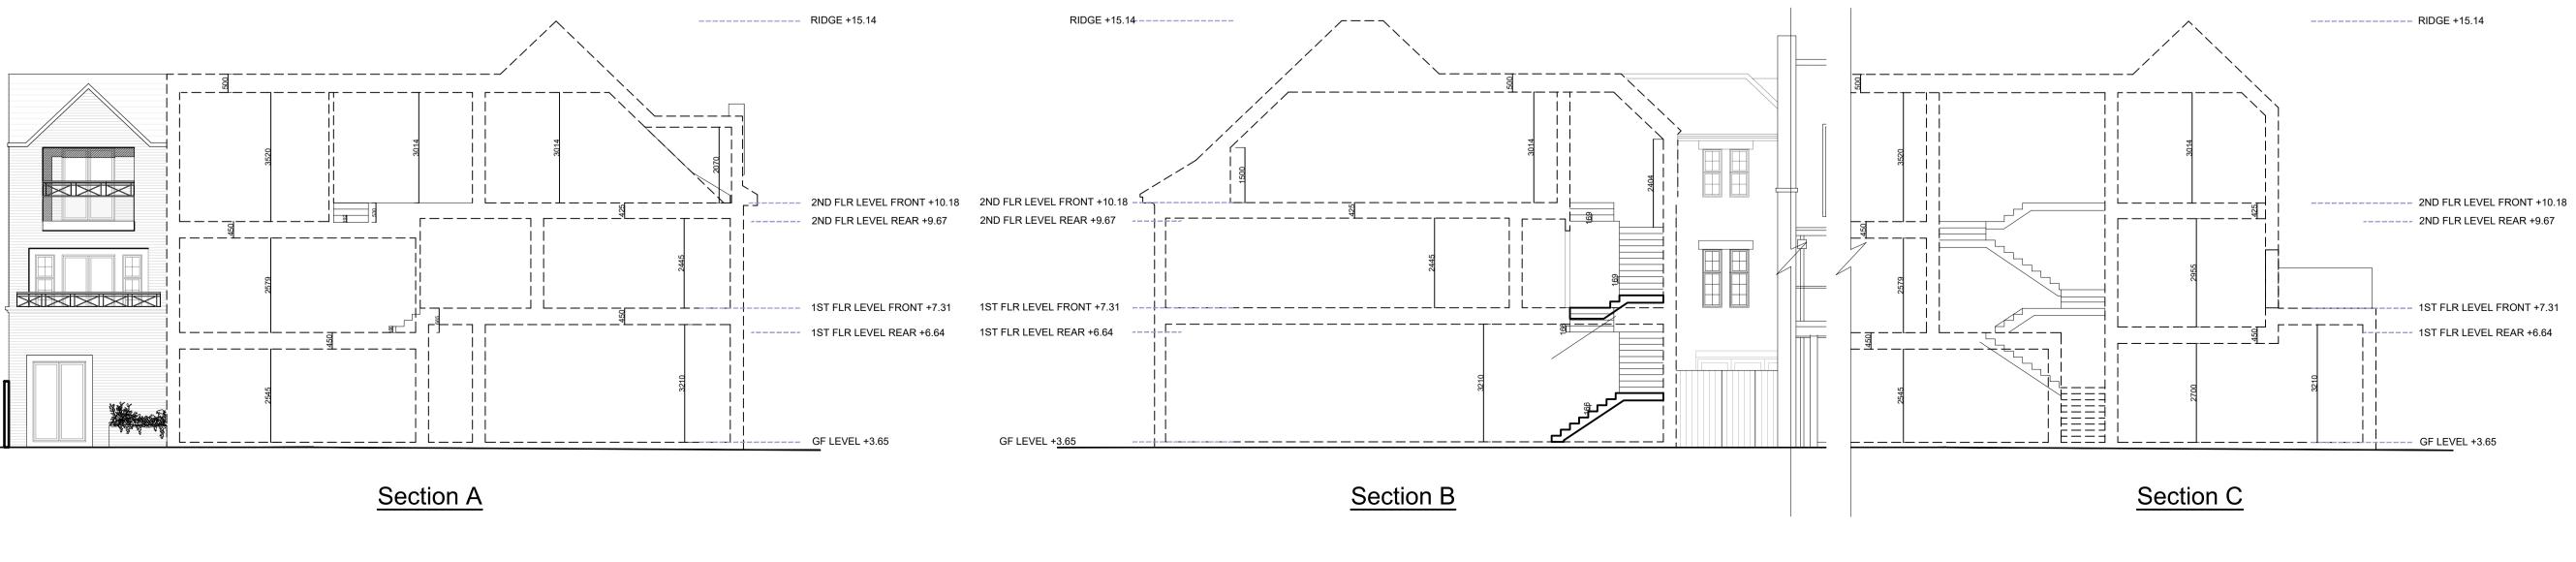

## The Cricketers as approved

North-East Elevation

Part North-East Elevation

|     | REVISIONS DO NOT SCALE |                                                                                                    |         |  |  |  |  |
|-----|------------------------|----------------------------------------------------------------------------------------------------|---------|--|--|--|--|
| REV | DATE                   | NOTES                                                                                              | INITIAI |  |  |  |  |
| A   | July                   | Revised planting to forecourt                                                                      | KER     |  |  |  |  |
|     |                        | Revised key and additional notes                                                                   |         |  |  |  |  |
|     |                        | Minor amendments including door to south-east<br>elevation and angle of roof to extension at front |         |  |  |  |  |
| В   | Sep                    | Revised planting to forecourt                                                                      | KER     |  |  |  |  |
|     |                        | Revised key and additional notes                                                                   |         |  |  |  |  |
|     |                        | Minor amendments including door to south-east<br>elevation and angle of roof to extension at front |         |  |  |  |  |
| С   | Sep                    | Terrace added to North-East Elevation and Section A Relocation of bin and bike store.              | KER     |  |  |  |  |
| D   | 10.11.20               | North-east elevation and Section A revised to include larger private amenity to flats 7, 8 and 9.  | NG      |  |  |  |  |
| E   | Jan 2021               | Section A revised to include new location for front door<br>and window to flat 1.                  | KR      |  |  |  |  |
| F   | Feb 2021               | Section A revised: replaced door and window to flat 1 with double doors onto terrace.              | KR      |  |  |  |  |
| G   | May 2021               | Amended front forecourt to include low-level bollards<br>and pedestrian deterrent paving.          | KR      |  |  |  |  |
|     |                        |                                                                                                    |         |  |  |  |  |
|     |                        |                                                                                                    |         |  |  |  |  |
|     |                        |                                                                                                    |         |  |  |  |  |
|     |                        |                                                                                                    |         |  |  |  |  |
|     |                        |                                                                                                    |         |  |  |  |  |
|     |                        |                                                                                                    |         |  |  |  |  |
|     |                        |                                                                                                    |         |  |  |  |  |
|     |                        |                                                                                                    |         |  |  |  |  |
|     |                        |                                                                                                    |         |  |  |  |  |
|     |                        |                                                                                                    |         |  |  |  |  |
|     |                        |                                                                                                    |         |  |  |  |  |
|     |                        |                                                                                                    |         |  |  |  |  |
|     |                        |                                                                                                    |         |  |  |  |  |
|     |                        |                                                                                                    |         |  |  |  |  |
|     |                        |                                                                                                    |         |  |  |  |  |
|     |                        |                                                                                                    |         |  |  |  |  |
|     |                        |                                                                                                    |         |  |  |  |  |
|     |                        |                                                                                                    |         |  |  |  |  |
|     |                        |                                                                                                    |         |  |  |  |  |
|     |                        |                                                                                                    |         |  |  |  |  |
|     |                        |                                                                                                    |         |  |  |  |  |
|     |                        |                                                                                                    |         |  |  |  |  |
|     |                        |                                                                                                    |         |  |  |  |  |

| Client   | Client Parkside Property                                      |            |          |   |  |  |  |  |
|----------|---------------------------------------------------------------|------------|----------|---|--|--|--|--|
| Project  | Mitcham Fire Station<br>30 Lower Green West, Mitcham          |            |          |   |  |  |  |  |
| Title    | Proposed North-East,<br>South-East Elevations<br>and Sections |            |          |   |  |  |  |  |
| Drawn by | KR                                                            | Checked by |          |   |  |  |  |  |
| Scale    | 1:100 @ A1                                                    | Date       | May 2021 |   |  |  |  |  |
| CAD Ref: | CAD Ref: 6724                                                 |            |          |   |  |  |  |  |
|          |                                                               |            |          |   |  |  |  |  |
| Dwg N°   | 6724-PL-30                                                    |            | Rev      | G |  |  |  |  |